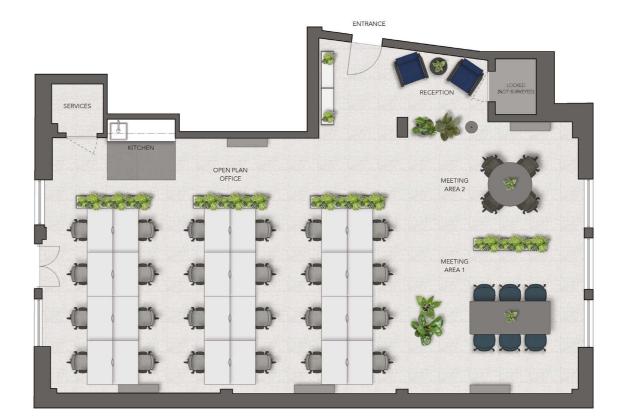

## - 70 - 2ND FLOOR

-70 - 2ND FLOOR

## OPTION 1

32 DESKS | 2 MEETING AREAS

## OPTION 2

58 DESKS | 1 MEETING AREA

KEY Office Core

2,924 SQFT

g