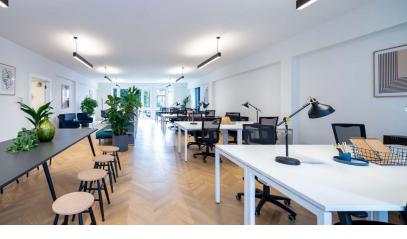

#### NEWLY REFURBISHED AND FITTED OFFICE SPACE WITH CAR PARKING

A range of newly refurbished office suites are available within this striking building.

The suites present open plan floor plates, with excellent natural light, raised floors, kitchenette, LED lighting and new air conditioning.

d floor

Air conditioning

parking e arrangement

Newly refurbished

natural light

Kitchenette

The building benefits from car parking (separate arrangement), cycle racks and showers and sits opposite the newly landscaped Vauxhall Park. Broadband is pre-installed and available.