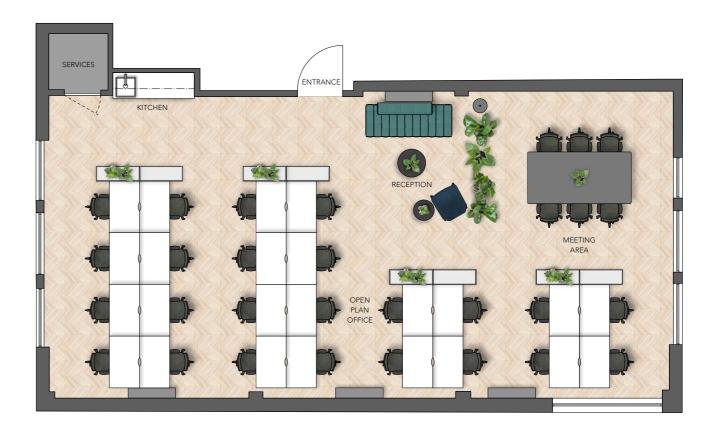

# -70-1ST FLOOR (WEST)

# - 70 - 1ST FLOOR (WEST)

## OPTION 1

## 12 DESKS | 2 MEETING AREAS

## OPTION 2

24 DESKS | 1 MEETING AREA

(N KEY Office

Core

1,114 SQFT

11