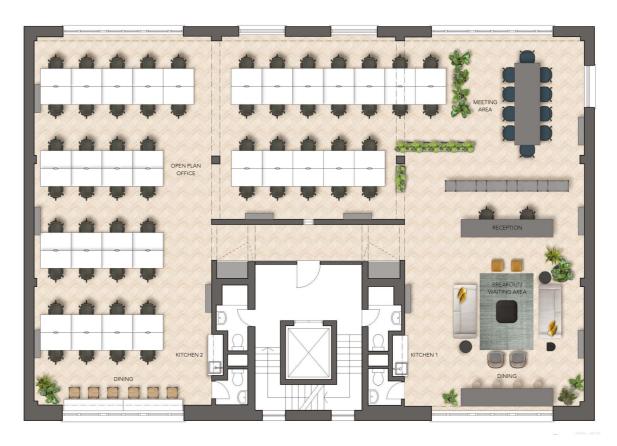

## - 70 - 2ND FLOOR

-70 - 2ND FLOOR

## OPTION 1

32 DESKS | 2 MEETING AREAS

## OPTION 2

58 DESKS | 1 MEETING AREA

KEY Office Core

2,924 SQFT

g