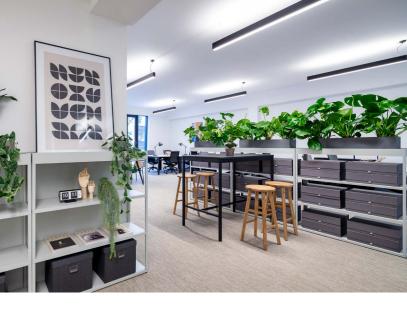

#### NEWLY REFURBISHED AND FITTED OFFICE SPACE WITH CAR PARKING

A range of newly refurbished office suites are available within this striking building.

The suites present open plan floor plates, with excellent natural light, raised floors, kitchenette, LED lighting and new air conditioning.

d floor

Air conditioning

parking e arrangement

Newly refurbished

natural light

Kitchenette

The building benefits from car parking (separate arrangement), cycle racks and showers and sits opposite the newly landscaped Vauxhall Park. Broadband is pre-installed and available.