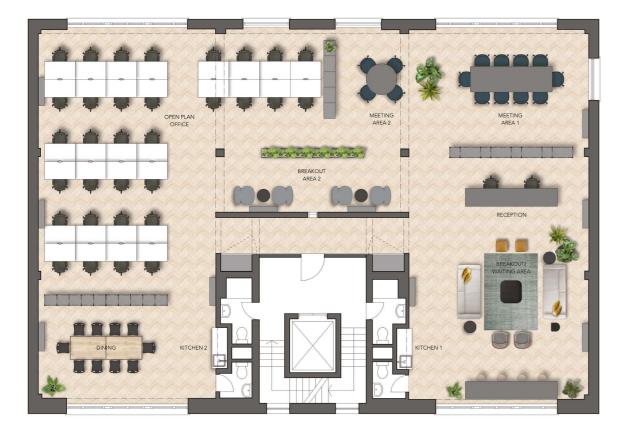

## OPTION 1

32 DESKS | 2 MEETING AREAS

## OPTION 2

58 DESKS | 1 MEETING AREA

KEY Office Core

2,924 SQFT

g