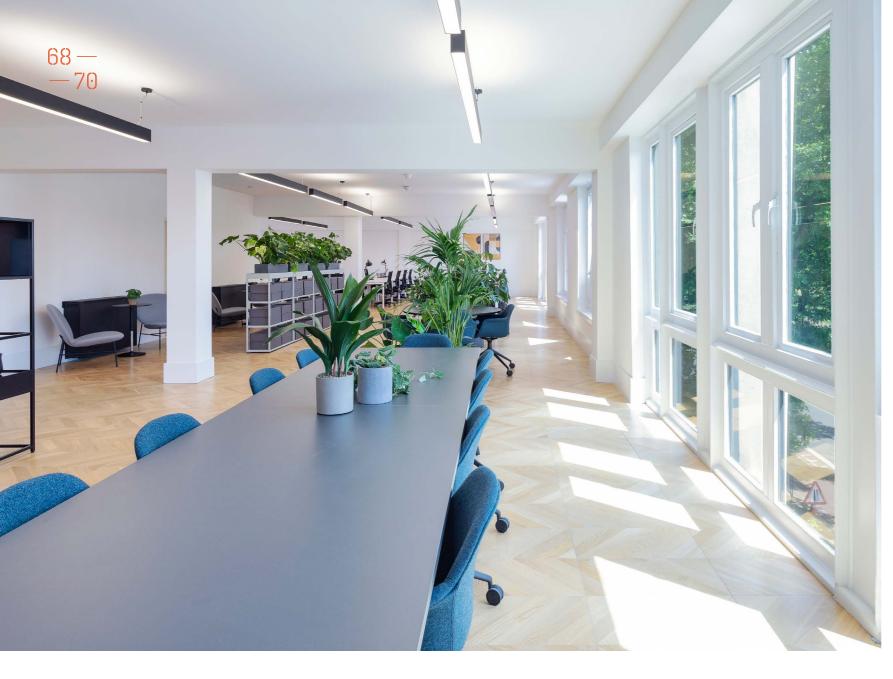

#### NEWLY REFURBISHED AND FITTED OFFICE SPACE WITH CAR PARKING

A range of newly refurbished office suites are available within this striking building.

The suites present open plan floor plates, with excellent natural light, raised floors, kitchenette, LED lighting and new air conditioning.

d floor

Air conditioning

parking e arrangement

Newly refurbished

natural light

Kitchenette

The building benefits from car parking (separate arrangement), cycle racks and showers and sits opposite the newly landscaped Vauxhall Park. Broadband is pre-installed and available.