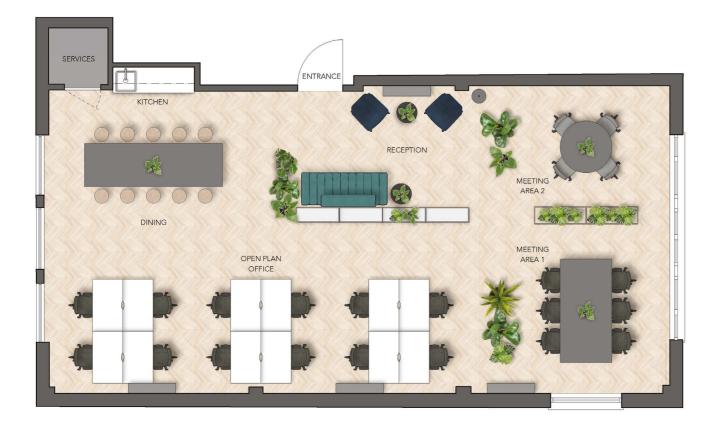

## - 70 - 2ND FLOOR

-70 - 2ND FLOOR

## OPTION 1

32 DESKS | 2 MEETING AREAS

## OPTION 2

58 DESKS | 1 MEETING AREA

KEY Office Core

2,924 SQFT

g