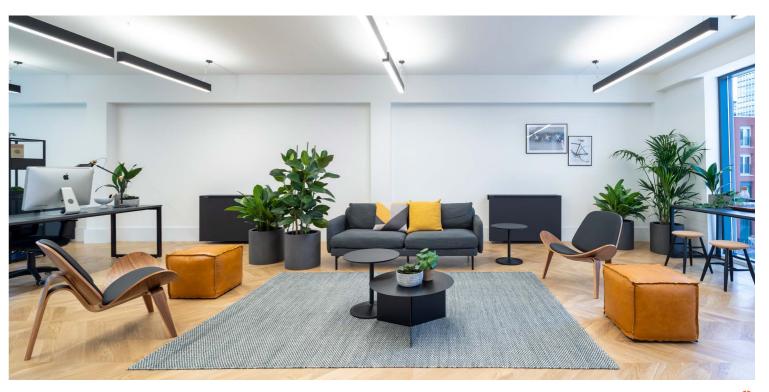

#### NEWLY REFURBISHED AND FITTED OFFICE SPACE WITH CAR PARKING

A range of newly refurbished office suites are available within this striking building.

The suites present open plan floor plates, with excellent natural light, raised floors, kitchenette, LED lighting and new air conditioning.

d floor

Air conditioning

parking e arrangement

Newly refurbished

natural light

Kitchenette

The building benefits from car parking (separate arrangement), cycle racks and showers and sits opposite the newly landscaped Vauxhall Park. Broadband is pre-installed and available.