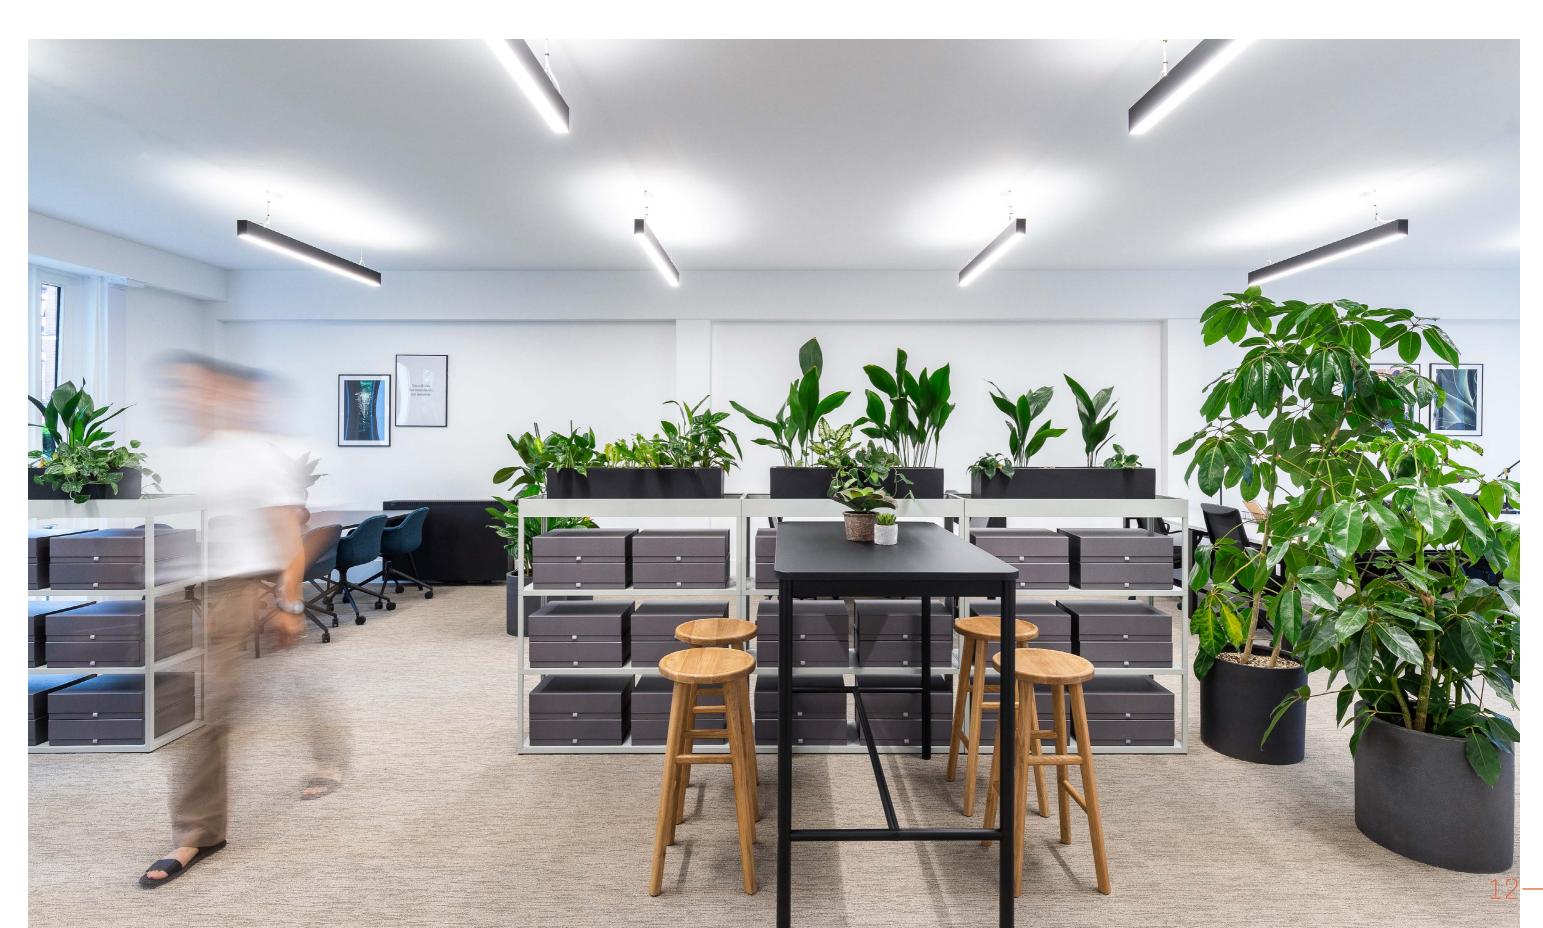

#### NEWLY REFURBISHED AND FITTED OFFICE SPACE WITH CAR PARKING

A range of newly refurbished office suites are available within this striking building.

The suites present open plan floor plates, with excellent natural light, raised floors, kitchenette, LED lighting and new air conditioning.

d floor

Air conditioning

parking e arrangement

Newly refurbished

natural light

Kitchenette

The building benefits from car parking (separate arrangement), cycle racks and showers and sits opposite the newly landscaped Vauxhall Park. Broadband is pre-installed and available.