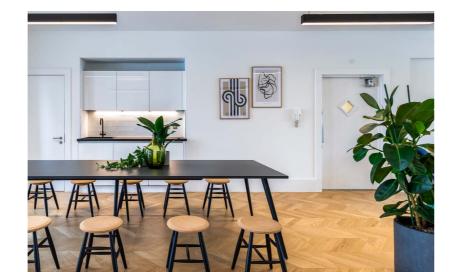

#### NEWLY REFURBISHED AND FITTED OFFICE SPACE WITH CAR PARKING

A range of newly refurbished office suites are available within this striking building.

The suites present open plan floor plates, with excellent natural light, raised floors, kitchenette, LED lighting and new air conditioning.

d floor

Air conditioning

parking e arrangement

Newly refurbished

natural light

Kitchenette

The building benefits from car parking (separate arrangement), cycle racks and showers and sits opposite the newly landscaped Vauxhall Park. Broadband is pre-installed and available.