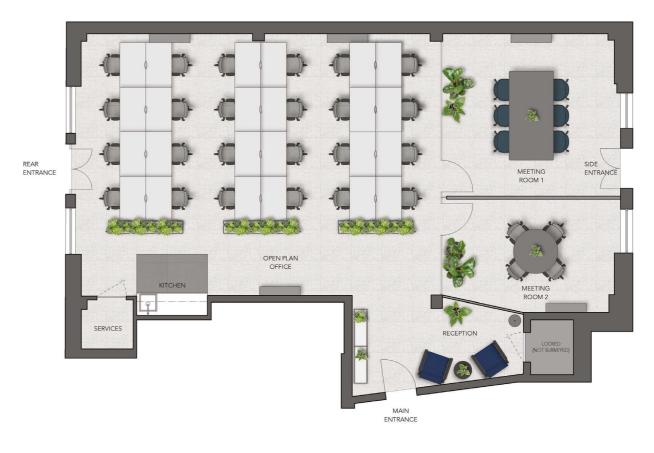

## OPTION 1

32 DESKS | 2 MEETING AREAS

## OPTION 2

58 DESKS | 1 MEETING AREA

KEY Office Core

2,924 SQFT

g