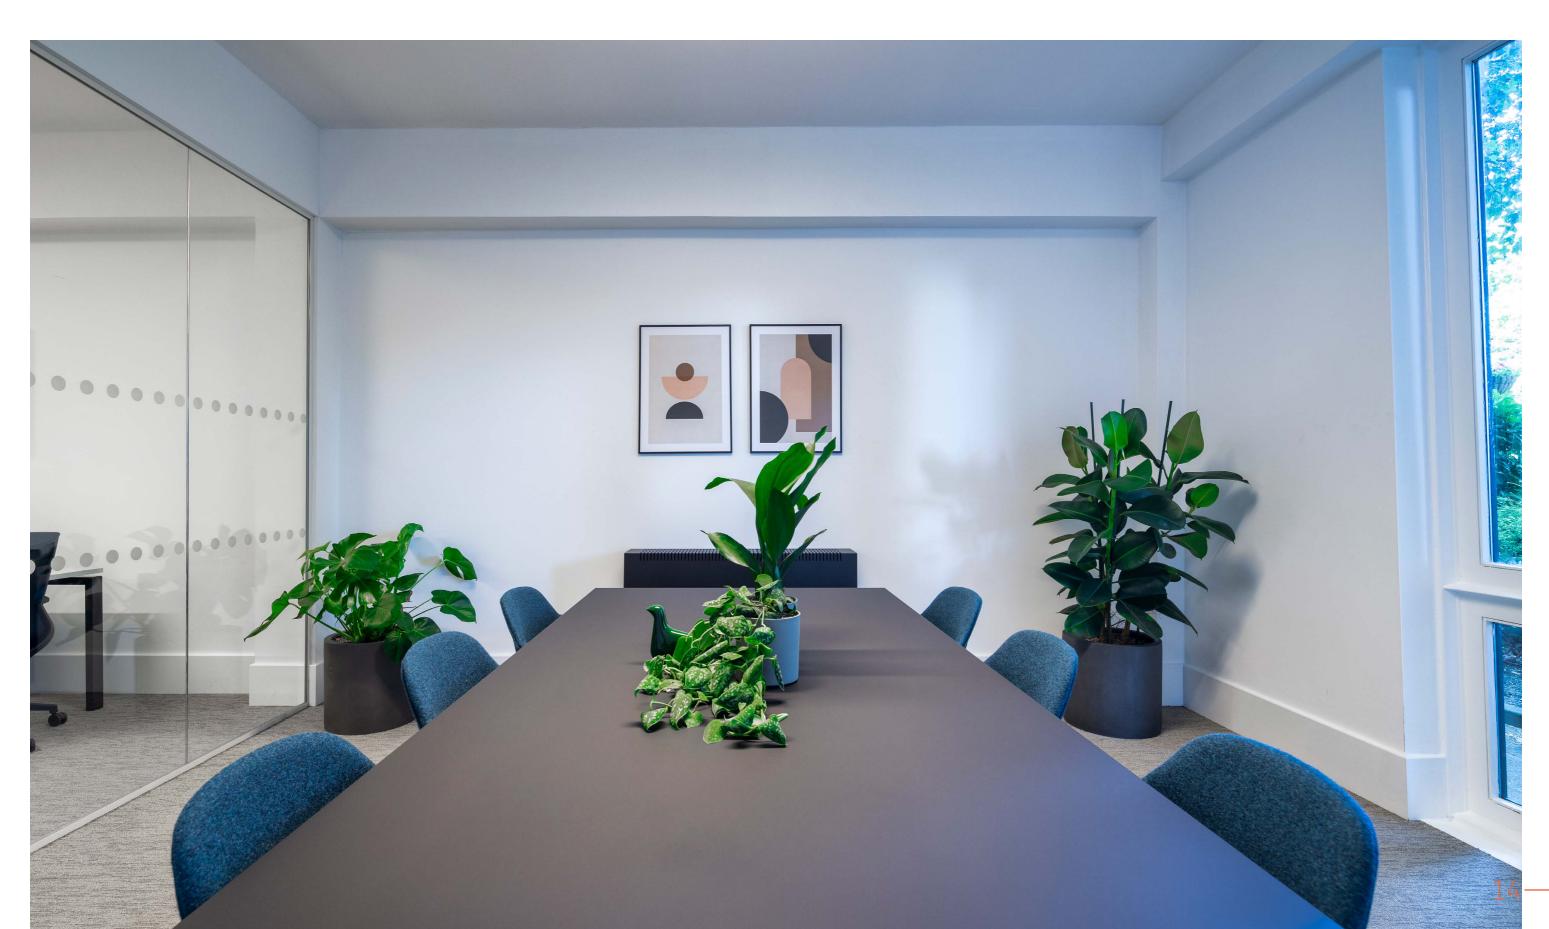

#### NEWLY REFURBISHED AND FITTED OFFICE SPACE WITH CAR PARKING

A range of newly refurbished office suites are available within this striking building.

The suites present open plan floor plates, with excellent natural light, raised floors, kitchenette, LED lighting and new air conditioning.

d floor

Air conditioning

parking e arrangement

Newly refurbished

natural light

Kitchenette

The building benefits from car parking (separate arrangement), cycle racks and showers and sits opposite the newly landscaped Vauxhall Park. Broadband is pre-installed and available.