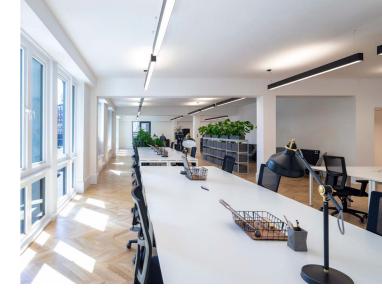

#### NEWLY REFURBISHED AND FITTED OFFICE SPACE WITH CAR PARKING

A range of newly refurbished office suites are available within this striking building.

The suites present open plan floor plates, with excellent natural light, raised floors, kitchenette, LED lighting and new air conditioning.

d floor

Air conditioning

parking e arrangement

Newly refurbished

natural light

Kitchenette

The building benefits from car parking (separate arrangement), cycle racks and showers and sits opposite the newly landscaped Vauxhall Park. Broadband is pre-installed and available.