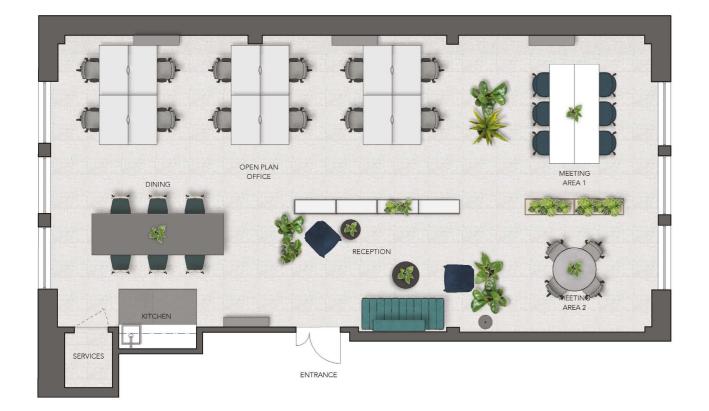

## - 70 - 2ND FLOOR

-70 - 2ND FLOOR

## OPTION 1

32 DESKS | 2 MEETING AREAS

## OPTION 2

58 DESKS | 1 MEETING AREA

KEY Office Core

2,924 SQFT

g