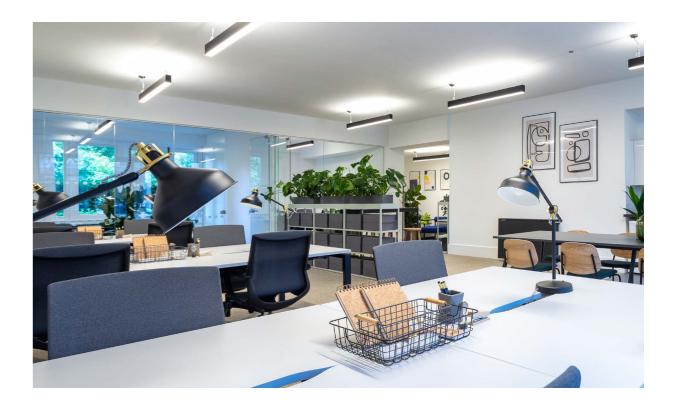

#### NEWLY REFURBISHED AND FITTED OFFICE SPACE WITH CAR PARKING

A range of newly refurbished office suites are available within this striking building.

The suites present open plan floor plates, with excellent natural light, raised floors, kitchenette, LED lighting and new air conditioning.

d floor

Air conditioning

parking e arrangement

Newly refurbished

natural light

Kitchenette

The building benefits from car parking (separate arrangement), cycle racks and showers and sits opposite the newly landscaped Vauxhall Park. Broadband is pre-installed and available.