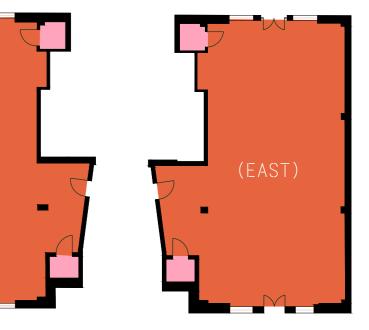

# 68 - 2ND FLOOR (EAST)

68 — — 70

# 68 - 2ND FLOOR (EAST)

## OPTION 2

24 DESKS | 1 MEETING AREA

1,128 SQFT

## 12 DESKS | 2 MEETING AREAS

| KEY |        |  |
|-----|--------|--|
|     | Office |  |
|     | Core   |  |
|     | Core   |  |

13