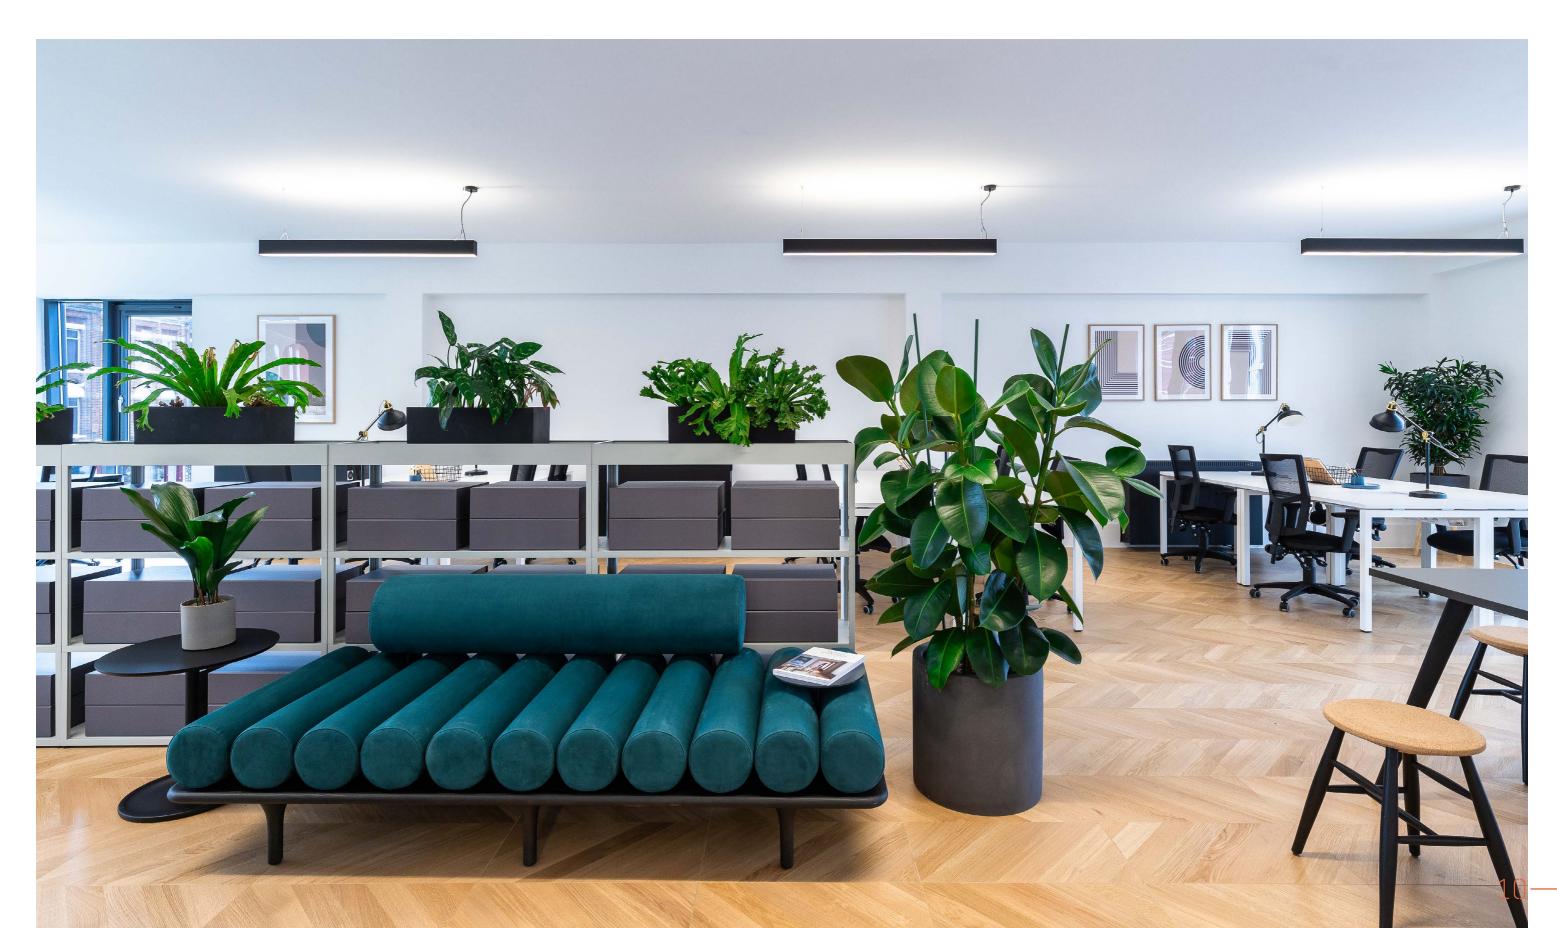

#### NEWLY REFURBISHED AND FITTED OFFICE SPACE WITH CAR PARKING

A range of newly refurbished office suites are available within this striking building.

The suites present open plan floor plates, with excellent natural light, raised floors, kitchenette, LED lighting and new air conditioning.

d floor

Air conditioning

parking e arrangement

Newly refurbished

natural light

Kitchenette

The building benefits from car parking (separate arrangement), cycle racks and showers and sits opposite the newly landscaped Vauxhall Park. Broadband is pre-installed and available.