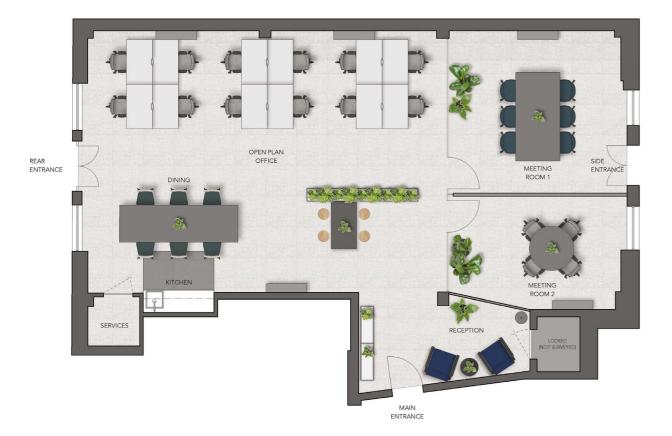

## OPTION 1

32 DESKS | 2 MEETING AREAS

## OPTION 2

58 DESKS | 1 MEETING AREA

KEY Office Core

2,924 SQFT

g