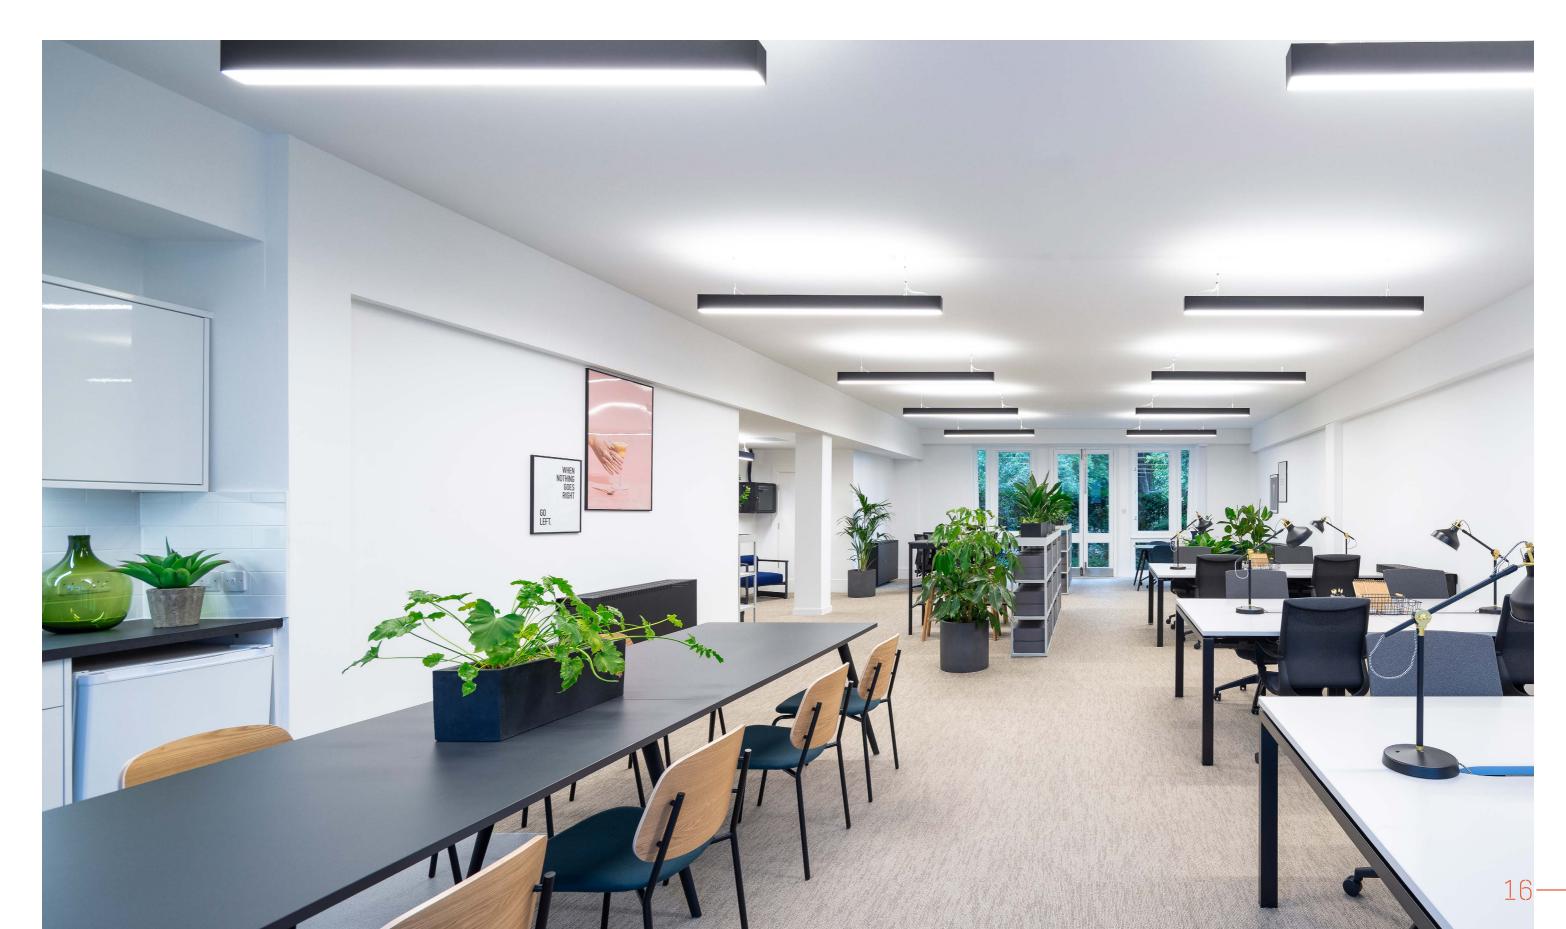

#### NEWLY REFURBISHED AND FITTED OFFICE SPACE WITH CAR PARKING

A range of newly refurbished office suites are available within this striking building.

The suites present open plan floor plates, with excellent natural light, raised floors, kitchenette, LED lighting and new air conditioning.

d floor

Air conditioning

parking e arrangement

Newly refurbished

natural light

Kitchenette

The building benefits from car parking (separate arrangement), cycle racks and showers and sits opposite the newly landscaped Vauxhall Park. Broadband is pre-installed and available.