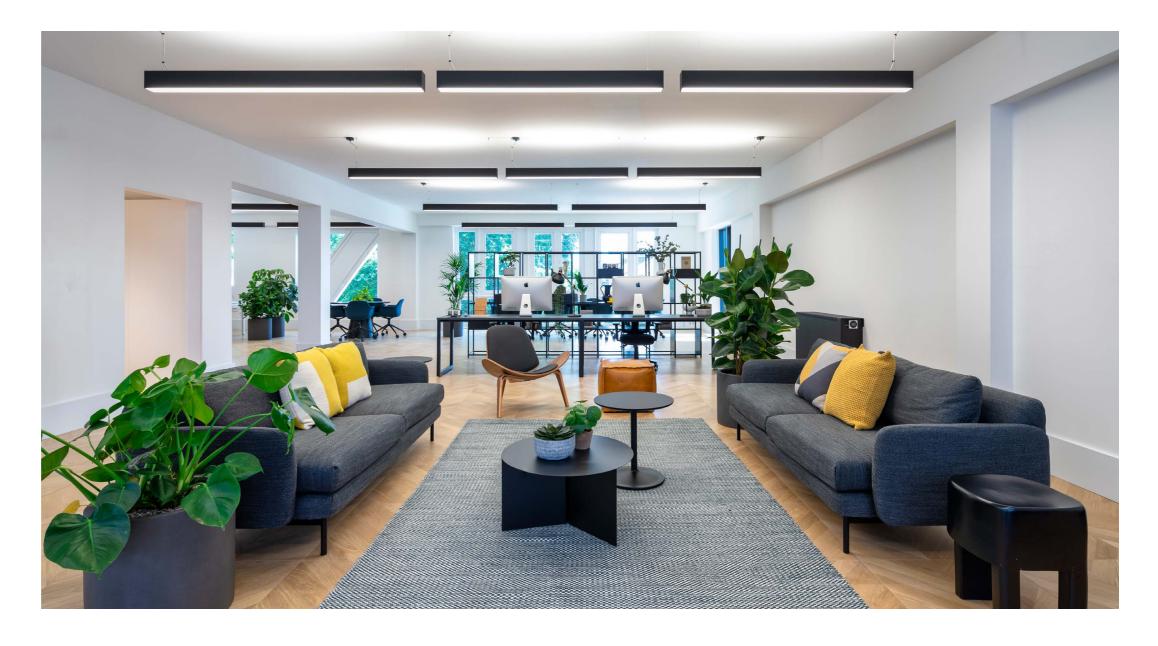

#### NEWLY REFURBISHED AND FITTED OFFICE SPACE WITH CAR PARKING

A range of newly refurbished office suites are available within this striking building.

The suites present open plan floor plates, with excellent natural light, raised floors, kitchenette, LED lighting and new air conditioning.

d floor

Air conditioning

parking e arrangement

Newly refurbished

natural light

Kitchenette

The building benefits from car parking (separate arrangement), cycle racks and showers and sits opposite the newly landscaped Vauxhall Park. Broadband is pre-installed and available.