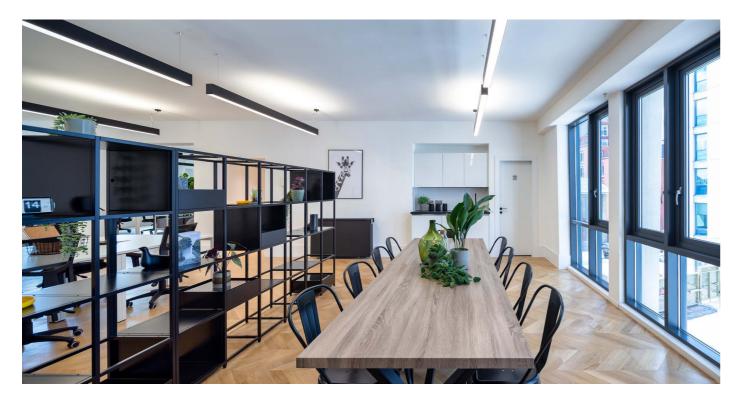

#### NEWLY REFURBISHED AND FITTED OFFICE SPACE WITH CAR PARKING

A range of newly refurbished office suites are available within this striking building.

The suites present open plan floor plates, with excellent natural light, raised floors, kitchenette, LED lighting and new air conditioning.

d floor

Air conditioning

parking e arrangement

Newly refurbished

natural light

Kitchenette

The building benefits from car parking (separate arrangement), cycle racks and showers and sits opposite the newly landscaped Vauxhall Park. Broadband is pre-installed and available.