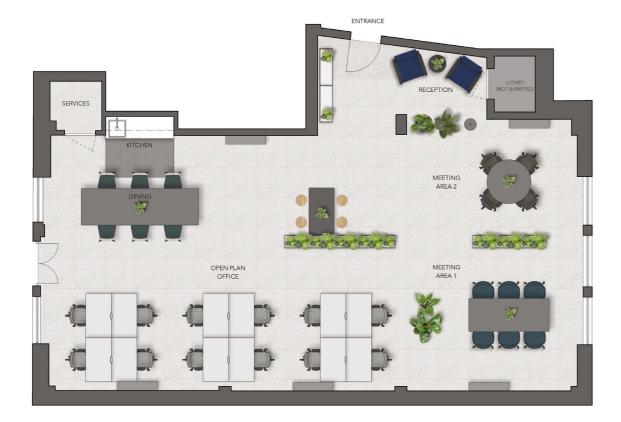

# AVAILABILITY

| UNIT                     | AVAILABILITY | AREA SQ FT |
|--------------------------|--------------|------------|
| 70 - 2ND FLOOR           | AVAILABLE    | 2,924      |
| 70 - 1 ST FLOOR (WEST)   | AVAILABLE    | 1,114      |
| 68 - 2ND FLOOR (EAST)    | AVAILABLE    | 1,128      |
| 68 - GROUND FLOOR (EAST) | AVAILABLE    | 1,250      |
| 68 - GROUND FLOOR (WEST) | AVAILABLE    | 1,238      |
| TOTAL                    |              | 7,654      |

Approximate IPMS3 areas