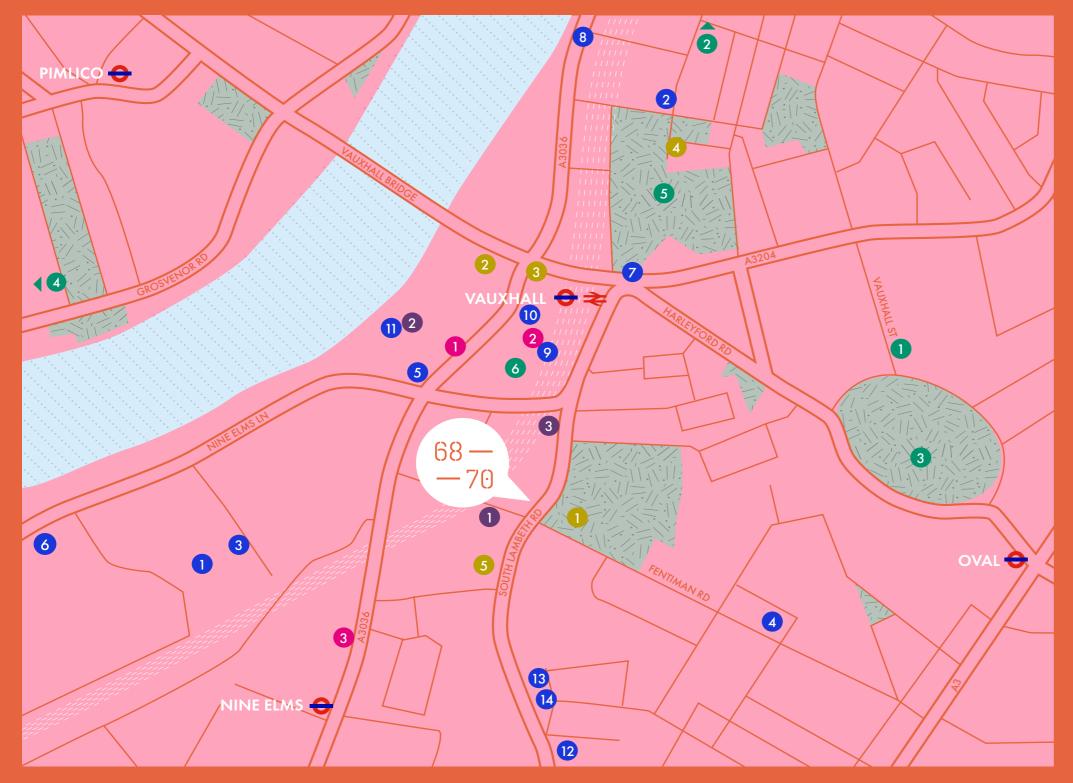

#### NEWLY REFURBISHED AND FITTED OFFICE SPACE WITH CAR PARKING

A range of newly refurbished office suites are available within this striking building.

The suites present open plan floor plates, with excellent natural light, raised floors, kitchenette, LED lighting and new air conditioning.