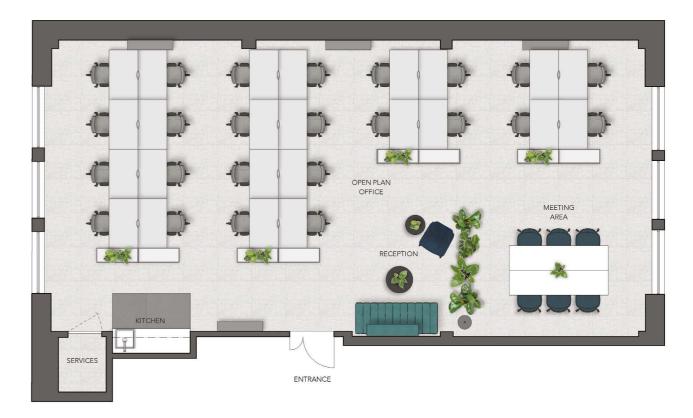

# 68 - 2ND FLOOR (EAST)

## OPTION 1

## OPTION 2

24 DESKS | 1 MEETING AREA

1,128 SQFT

## 12 DESKS | 2 MEETING AREAS

| KEY |        |  |
|-----|--------|--|
|     | Office |  |
|     | Core   |  |
|     | Core   |  |

13